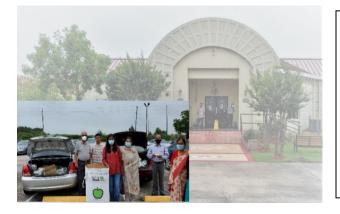

Thank you to the devotees of Houston Durga Bari Society! They recently donated about 600 Lbs. of food to feed the hungry. Houston Durga Bari Society is located at 13944 Schilller Rd. They have been supporting us for several years now and, have been steadily increasing their participation. Their generous donations will go directly to support our programs helping those in crisis. What a wonderful neighbor who cares about the community!!